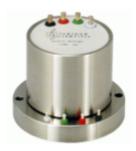

## **S Series Slip Ring Assembly**

## Models S4, S6, S8, S10

- 4,6,8 and 10 circuit slip rings
- · Sealed against dust
- · Color coded terminals
- · Lightweight and compact
- · Permanently lubricated bearings
- · Rugged stainless steel construction
- · Instrumentation quality rings and brushes