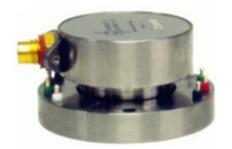

## **Short S Series Slip Ring Assembly**

## Models Short S4/X, S8/X

- · 4 and 8 circuit slip rings
- · Compact design
- · Sealed against dust
- · Color coded terminals
- · Thin section bearings
- · Stainless steel & Aluminum housing
- · Instrumentation quality rings and brushes

## **Specifications**

|                              | S4/X                          | S8/X                |
|------------------------------|-------------------------------|---------------------|
| Circuits                     | 4                             | 8                   |
| Current Capacity per Circuit | 500 mA                        | 500 mA              |
| Temperature Range*           | 30°F to 280°F (-1°C to 138°C) |                     |
| RPM Rating                   | 12,000 RPM                    | 12,000 RPM          |
| Maximum Peak Noise**         | 0.1Ω                          | 0.1Ω                |
| Weight                       | 2.6 oz. (74 g)                | 3.1 oz. (88 g)      |
| Length (see back)            | 0.872 in (22.15 mm)           | 1.072 in (27.23 mm) |